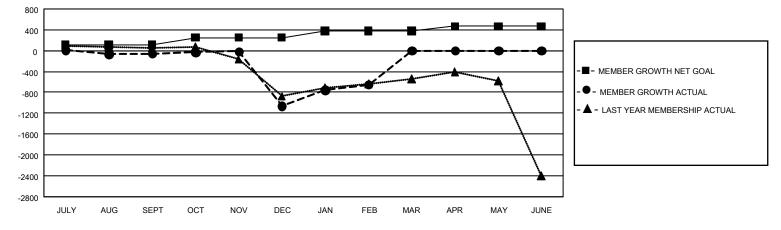

## GMT MONTHLY MEMBERSHIP PROGRESS REPORT

GMT Constitutional Area 6, Group A

REPORT DOES NOT INCLUDE CLUBS IN UNDISTRICTED AREAS.

| Clubs         |               |             |               | Members       |                        |                         |                                                    |
|---------------|---------------|-------------|---------------|---------------|------------------------|-------------------------|----------------------------------------------------|
|               | RESULTS FOR   | R 2019-2020 |               |               | RESULTS F              | OR 2019-2020            |                                                    |
| QUARTER       | NEW CLUB GOAL | NEW CLUBS   | DROPPED CLUBS | QUARTER MEME  | BER GROWTH NET<br>GOAL | MEMBER GROWTH<br>ACTUAL | DROPPED<br>MEMBERS ACTUAL<br>(including transfers) |
| JULY/AUG/SEPT | 9             | 0           | 11            | JULY/AUG/SEPT | 327                    | 283                     | 294                                                |
| OCT/NOV/DEC   | 12            | 3           | 32            | OCT/NOV/DEC   | 423                    | 267                     | 1,236                                              |
| JAN/FEB/MAR   | 9             | 8           | 4             | JAN/FEB/MAR   | 384                    | 605                     | 124                                                |
| APR/MAY/JUNE  | 9             | 0           | 0             | APR/MAY/JUNE  | 264                    | 0                       | 0                                                  |