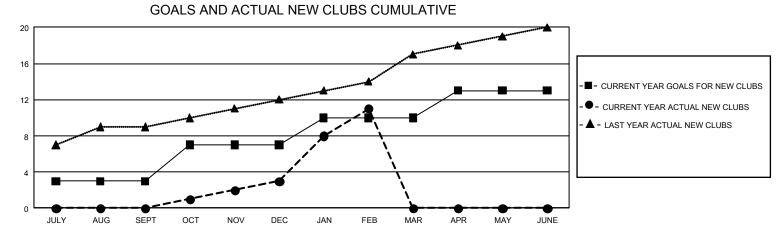

## GMT MONTHLY MEMBERSHIP PROGRESS REPORT

GMT Constitutional Area 6, Group A

REPORT DOES NOT INCLUDE CLUBS IN UNDISTRICTED AREAS.

| Clubs         |               |             |               | Members       |                        |                         |                                                    |
|---------------|---------------|-------------|---------------|---------------|------------------------|-------------------------|----------------------------------------------------|
|               | RESULTS FOR   | R 2019-2020 |               |               | RESULTS F              | OR 2019-2020            |                                                    |
| QUARTER       | NEW CLUB GOAL | NEW CLUBS   | DROPPED CLUBS | QUARTER MEME  | BER GROWTH NET<br>GOAL | MEMBER GROWTH<br>ACTUAL | DROPPED<br>MEMBERS ACTUAL<br>(including transfers) |
| JULY/AUG/SEPT | 9             | 0           | 11            | JULY/AUG/SEPT | 327                    | 283                     | 294                                                |
| OCT/NOV/DEC   | 12            | 3           | 32            | OCT/NOV/DEC   | 423                    | 267                     | 1,236                                              |
| JAN/FEB/MAR   | 9             | 8           | 4             | JAN/FEB/MAR   | 384                    | 605                     | 124                                                |
| APR/MAY/JUNE  | 9             | 0           | 0             | APR/MAY/JUNE  | 264                    | 0                       | 0                                                  |